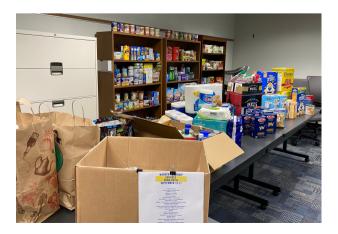

## A Monthly Newsletter of the Warren Township Schools

Food Drive for Disaster Relief

Following the destruction and devastation from Hurricane Ida, Warren Township Schools' staff members banded together to collect donations throughout the week of September 13 to benefit the Food Bank Network of Somerset County.

The Food Drive was sponsored by the District, the Warren Township Education Association (WTEA), and the Warren Township Administrators Association (WTAA). Thanks to the generosity of district staff members, the drive produced a total of 597 pounds of food and personal hygiene products. The entire story can be found <u>here</u>.

<u>The Food Bank Network</u> <u>of Somerset County</u>

**AZT Book Fair** 